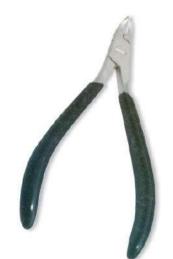

#### THINNING SCISSORS

LASER SURGICAL

Professional Thinning Scissor. One Blade Teeth and One Blade Razor. Multicolor coating. CS-B-1101 Also available in Satin Finish, Mirror Finish,

Full Gold and Any Color.

Professional Thinning Scissor. One Blade Teeth and One Blade Razor. Multicolor coating. CS-B-1102 Also available in Satin Finish, Mirror Finish,

Full Gold and Any Color.

Professional Thinning Scissor. One Blade Teeth and One Blade Razor. Multicolor coating. CS-B-1103

Also available in Satin Finish, Mirror Finish, Full Gold and Any Color.

Professional Thinning Scissor. One Blade Teeth and One Blade Razor. Multicolor coating. CS-B-1104 Also available in Satin Finish, Mirror Finish,

Full Gold and Any Color.

Professional Thinning Scissor. One Blade Teeth and One Blade Razor. Multicolor coating. CS-B-1105

Also available in Satin Finish, Mirror Finish, Full Gold and Any Color.

Professional Thinning Scissor. One Blade Teeth and One Blade Razor. Blue color coating. CS-B-1106 Also available in Satin Finish, Mirror Finish,

Full Gold and Any Color.