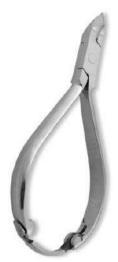

#### **NAIL CUTTERS**

Nail Cutter, Single Spring. Mirror Finish. CS-B-1701

Also available in Satin Finish, Multicolor Coating, Full Gold, Half gold and any color.

Nail Cutter, Single Spring. Half Gold CS-B-1702

Coating, Full Gold, Half gold and any color.

Nail Cutter, Single Spring. Mirror Finish. CS-B-1703

Also available in Satin Finish, Multicolor Coating, Full Gold, Half gold and any color.

Nail Cutter, Single Spring. Mirror Finish. CS-B-1704

Also available in Satin Finish, Multicolor Coating, Full Gold, Half gold and any color.

Nail Cutter, Single Spring. Mirror Finish. CS-B-1705

Also available in Satin Finish, Multicolor Coating, Full Gold, Half gold and any color.

Nail Cutter, Single Spring. Mirror Finish. CS-B-1706

Also available in Satin Finish, Multicolor Coating, Full Gold, Half gold and any color.