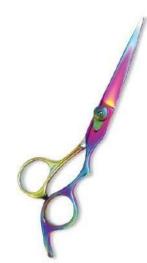

Also available in Satin Finish, Mirror Finish, Full Gold and Any Color.

Professional Hair Cutting Scissor with razor edge. Multicolor Coating CS-B-1003

Also available in Satin Finish, Mirror Finish, Full Gold and Any Color.

Professional Hair Cutting Scissor with razor edge. Multicolor Coating CS-B-1004

Also available in Satin Finish, Mirror Finish, Full Gold and Any Color.

Professional Hair Cutting Scissor with razor edge. Multicolor Coating CS-B-1005 Also available in Satin Finish, Mirror Finish,