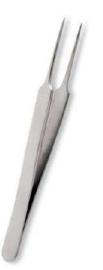

#### **EYE BROW TWEEZERS**

Tweezer Color Coating CS-B-1601 Available in Satin Finish, Mirror Finish,

Multicolor Coating, Full Gold and any color.

Tweezer Color Coating CS-B-1602 Available in Satin Finish, Mirror Finish, Multicolor Coating, Full Gold and any color.