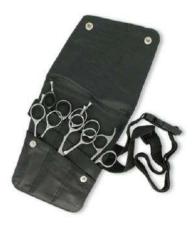

#### NAIL & FOOT CARE FILES

Nail Files CS-B-2019

LASER SURGICAL

Barber Shears Kit CS-B-2101 Barber Shears Kits

Barber Shears Kit CS-B-2102 Barber Shears Kits

Barber Shears Kit CS-B-2103 Barber Shears Kit

Barber Shears Kit CS-B-2104 Barber Shears Kit

Barber Shears Kit CS-B-2105 Barber Shears Kits

Barber Shears Kit CS-B-2106 Barber Shears Kit

LASER SURGICAL

Barber Shears Kit CS-B-2107 Barber Shears Kits

Barber Shears Kit CS-B-2108 Barber Shears Kits

Barber Shears Kit CS-B-2109 Barber Shears Kits

Barber Shears Kit CS-B-2110 Barber Shears Kits

Barber Shears Kit CS-B-2111 Barber Shears Kits