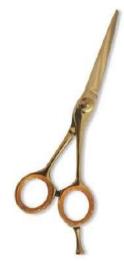

#### Professional Hair Cutting Scissor with razor edge. Multicolor Coating CS-B-1001

Also available in Satin Finish, Mirror Finish, Full Gold and Any Color. 5.5\",6\",6.5\",

Professional Hair Cutting Scissor with razor edge. Multicolor Coating CS-B-1002

Also available in Satin Finish, Mirror Finish, Full Gold and Any Color.

Professional Hair Cutting Scissor with razor edge. Multicolor Coating CS-B-1003

Also available in Satin Finish, Mirror Finish, Full Gold and Any Color.