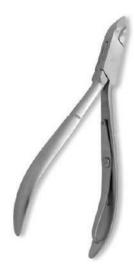

#### **CUTICLE NAIL NIPPERS**

ASER SURGICAL

Cuticle Nipper, Double Spring. Mirror Finish CS-B-1419

Also available in Satin Finish, Mirror Finish, Multicolor Coating, Full Gold and Any Color.

Cuticle Nipper, Single Spring. Mirror Finish CS-B-1420