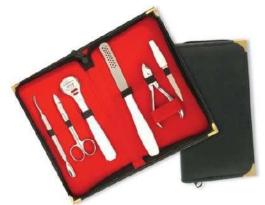

7 Pcs Manicure Kit. CS-B-2204 Also available with your required products.

6 Pcs Manicure Kit. CS-B-2205 Also available with your required products.

6 Pcs Manicure Kit. CS-B-2206 Also available with your required products.