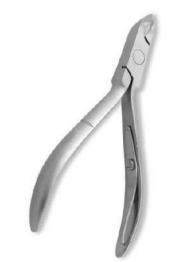

#### **CUTICLE NAIL NIPPERS**

LASER SURGICAL

Cuticle Nipper, Double Spring. Mirror Finish. CS-B-1413

Also available in Satin Finish, Mirror Finish, Multicolor Coating, Full Gold and Any Color.

Cuticle Nipper, double Spring. Mirror Finish. CS-B-1414

Also available in Satin Finish, Mirror Finish, Multicolor Coating, Full Gold and Any Color.

Cuticle Nipper, Single Spring. Mirror Finish. CS-B-1415

Also available in Satin Finish, Mirror Finish, Multicolor Coating, Full Gold and Any Color.