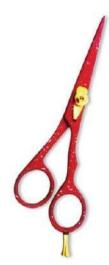

#### Professional Hair Cutting Scissor with razor edge. Multicolor Coating CS-B-1001

Also available in Satin Finish, Mirror Finish, Full Gold and Any Color. 5.5\",6\",6.5\",

Professional Hair Cutting Scissor with razor edge. Multicolor Coating CS-B-1002