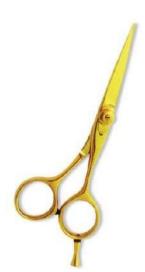

Professional Hair Cutting Scissor with razor edge. Multicolor Coating CS-B-1004

Also available in Satin Finish, Mirror Finish, Full Gold and Any Color.

Professional Hair Cutting Scissor with razor edge. Multicolor Coating CS-B-1005 Also available in Satin Finish, Mirror Finish,

Full Gold and Any Color.

Professional Hair Cutting Scissor with razor edge. Multicolor Coating CS-B-1006

Also available in Satin Finish, Mirror Finish, Full Gold and Any Color.