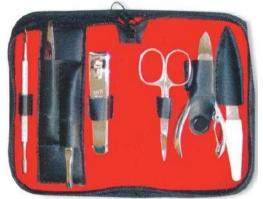

7 Pcs Manicure Kit. CS-B-2204 Also available with your required products.

6 Pcs Manicure Kit. CS-B-2205 Also available with your required products.

6 Pcs Manicure Kit. CS-B-2206 Also available with your required products.