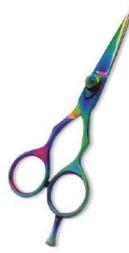

#### Professional Hair Cutting Scissor with razor edge. Multicolor Coating CS-B-1001

Also available in Satin Finish, Mirror Finish, Full Gold and Any Color. 5.5\",6\",6.5\",

Professional Hair Cutting Scissor with razor edge. Multicolor Coating CS-B-1002

Also available in Satin Finish, Mirror Finish, Full Gold and Any Color.

Professional Hair Cutting Scissor with razor edge. Multicolor Coating CS-B-1003

Also available in Satin Finish, Mirror Finish, Full Gold and Any Color.