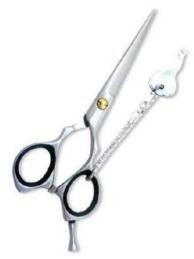

Professional Hair Cutting Scissor with razor edge. Multicolor Coating. Three Rings with screw adjust CS-B-1010

Also available in Satin Finish, Mirror Finish, Full Gold and Any Color.

Professional Hair Cutting Scissor with razor edge. Multicolor Coating. Three Rings with screw adjust CS-B-1011 Also available in Satin Finish, Mirror Finish, Full Gold and Any Color.

Professional Hair Cutting Scissor with razor edge. Multicolor Coating. Three Rings with screw adjust CS-B-1012

Also available in Satin Finish, Mirror Finish, Full Gold and Any Color.