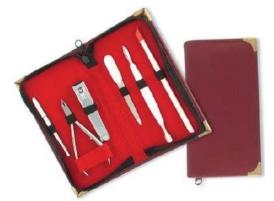

Barber Scissor Kit with wooden box. CS-B-2210 Also available with your required products.

6 Pcs Manicure Kit. CS-B-2211 Also available with your required products.

**11 Pcs Manicure Kit. CS-B-2212** Also available with your required products.