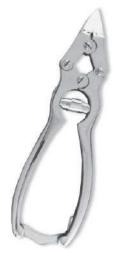

Pedicure Nail Cutter. Mirror Finish. CS-B-1723 Other sizes can also be manufactured as per customer requirements.