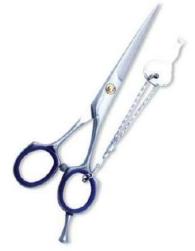

Professional Hair Cutting Scissor with razor edge. Multicolor Coating. Three Rings with screw adjust CS-B-1010

Also available in Satin Finish, Mirror Finish, Full Gold and Any Color.

Professional Hair Cutting Scissor with razor edge. Multicolor Coating. Three Rings with screw adjust CS-B-1011 Also available in Satin Finish, Mirror Finish, Full Gold and Any Color.

Professional Hair Cutting Scissor with razor edge. Multicolor Coating. Three Rings with screw adjust CS-B-1012

Also available in Satin Finish, Mirror Finish, Full Gold and Any Color.