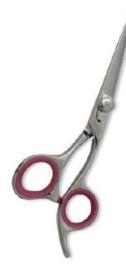

Full Gold and Any Color.

Professional Hair Cutting Scissor with razor edge. Multicolor Coating CS-B-1006

Also available in Satin Finish, Mirror Finish, Full Gold and Any Color.