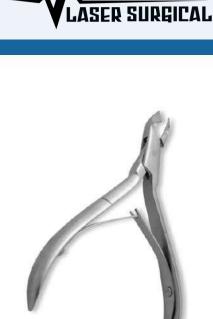

#### **CUTICLE NAIL NIPPERS**

Cuticle Nipper, Single Spring. Mirror Finish. CS-B-1425

Also available in Satin Finish, Mirror Finish, Multicolor Coating, Full Gold and Any Color.

Cuticle Nipper, Double Spring. Mirror Finish CS-B-1426

Also available in Satin Finish, Mirror Finish, Multicolor Coating, Full Gold and Any Color.

Cuticle Nipper, Double Spring. Mirror Finish CS-B-1427

Also available in Satin Finish, Mirror Finish, Multicolor Coating, Full Gold and Any Color.