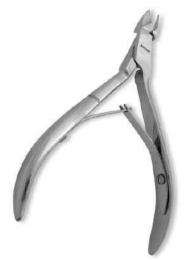

#### **CUTICLE NAIL SCISSORS**

ASER SURGICAL

Nail Scissor. Satin Finish. CS-B-1201 Also available in Mirror Finish, Multicolor Coating, Full Gold, Half Gold and Any Color.

Cuticle Scissor. Mirror Finish. CS-B-1202 Also available in Satin Finish, Multicolor Coating, Full Gold, Half Gold and Any Color.

Cuticle Scissor. Mirror Finish. CS-B-1203 Also available in Satin Finish, Multicolor

Also available in Satin Finish, Multicolor Coating, Full Gold, Half Gold and Any Color.

Cuticle Scissor. Mirror Finish. CS-B-1204

Also available in Satin Finish, Multicolor Coating, Full Gold, Half Gold and Any Color.

Cuticle Scissor. Mirror Finish. CS-B-1205 Also available in Satin Finish, Multicolor Coating, Full Gold, Half Gold and Any Color.

Arrow Point Scissor. Mirror Finish. CS-B-1206

Also available in Satin Finish, Multicolor Coating, Full Gold, Half Gold and Any Color.