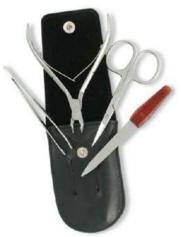

#### MANICURE CARE KITS

Single Pcs Barber Scissor Kit. CS-B-2201 Available with any barber scissor.

Single Pcs Barber Scissor Kit CS-B-2202 Available with any barber scissor.

6 Pcs Manicure Kit. CS-B-2203 Also available with your required products.

7 Pcs Manicure Kit. CS-B-2204 Also available with your required products.

6 Pcs Manicure Kit. CS-B-2205 Also available with your required products.

6 Pcs Manicure Kit. CS-B-2206 Also available with your required products.

#### MANICURE CARE KITS

4 Pcs Manicure Kit. CS-B-2207 Also available with your required products.

4 Pcs Manicure Kit. CS-B-2208 Also available with your required products.

Barber Scissor Kit. CS-B-2209 Also available with your required products.

Barber Scissor Kit with wooden box. CS-B-2210 Also available with your required products.

6 Pcs Manicure Kit. CS-B-2211 Also available with your required products.

**11 Pcs Manicure Kit. CS-B-2212** Also available with your required products.

#### MANICURE CARE KITS

6 Pcs Manicure Kit. CS-B-2213 Also available with your required products.

7 Pcs Manicure Kit. CS-B-2214 Also available with your required products.

6 Pcs Manicure Kit. CS-B-2215 Also available with your required products.

Single Pcs Barber Scissor Kit. CS-B-2216 Also available with your required products.