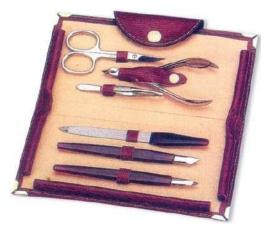

Barber Scissor Kit with wooden box. CS-B-2210 Also available with your required products.

6 Pcs Manicure Kit. CS-B-2211 Also available with your required products.

**11 Pcs Manicure Kit. CS-B-2212** Also available with your required products.