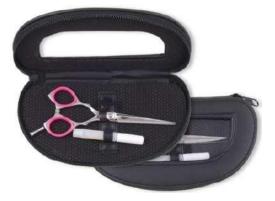

#### MANICURE CARE KITS

Single Pcs Barber Scissor Kit. CS-B-2201 Available with any barber scissor.

Single Pcs Barber Scissor Kit CS-B-2202 Available with any barber scissor.

6 Pcs Manicure Kit. CS-B-2203 Also available with your required products.

7 Pcs Manicure Kit. CS-B-2204 Also available with your required products.

6 Pcs Manicure Kit. CS-B-2205 Also available with your required products.

6 Pcs Manicure Kit. CS-B-2206 Also available with your required products.

#### MANICURE CARE KITS

4 Pcs Manicure Kit. CS-B-2207 Also available with your required products.

4 Pcs Manicure Kit. CS-B-2208 Also available with your required products.

Barber Scissor Kit. CS-B-2209 Also available with your required products.

Barber Scissor Kit with wooden box. CS-B-2210 Also available with your required products.

6 Pcs Manicure Kit. CS-B-2211 Also available with your required products.

**11 Pcs Manicure Kit. CS-B-2212** Also available with your required products.

#### MANICURE CARE KITS

6 Pcs Manicure Kit. CS-B-2213 Also available with your required products.

7 Pcs Manicure Kit. CS-B-2214 Also available with your required products.

6 Pcs Manicure Kit. CS-B-2215 Also available with your required products.

Single Pcs Barber Scissor Kit. CS-B-2216 Also available with your required products.