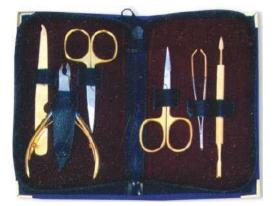

#### MANICURE CARE KITS

Single Pcs Barber Scissor Kit. CS-B-2201 Available with any barber scissor.

Single Pcs Barber Scissor Kit CS-B-2202 Available with any barber scissor.

6 Pcs Manicure Kit. CS-B-2203 Also available with your required products.

7 Pcs Manicure Kit. CS-B-2204 Also available with your required products.

6 Pcs Manicure Kit. CS-B-2205 Also available with your required products.

6 Pcs Manicure Kit. CS-B-2206 Also available with your required products.

#### MANICURE CARE KITS

4 Pcs Manicure Kit. CS-B-2207 Also available with your required products.

4 Pcs Manicure Kit. CS-B-2208 Also available with your required products.

Barber Scissor Kit. CS-B-2209 Also available with your required products.

Barber Scissor Kit with wooden box. CS-B-2210 Also available with your required products.

6 Pcs Manicure Kit. CS-B-2211 Also available with your required products.

**11 Pcs Manicure Kit. CS-B-2212** Also available with your required products.

#### MANICURE CARE KITS

6 Pcs Manicure Kit. CS-B-2213 Also available with your required products.

7 Pcs Manicure Kit. CS-B-2214 Also available with your required products.

6 Pcs Manicure Kit. CS-B-2215 Also available with your required products.

Single Pcs Barber Scissor Kit. CS-B-2216 Also available with your required products.