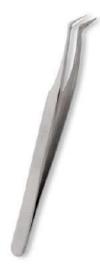

#### **EYE BROW TWEEZERS**

Tweezer Color Coating CS-B-1601 Available in Satin Finish, Mirror Finish,

Multicolor Coating, Full Gold and any color.

Tweezer Color Coating CS-B-1602 Available in Satin Finish, Mirror Finish, Multicolor Coating, Full Gold and any color.