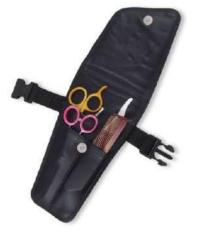

#### MANICURE CARE KITS

Single Pcs Barber Scissor Kit. CS-B-2201 Available with any barber scissor.

Single Pcs Barber Scissor Kit CS-B-2202 Available with any barber scissor.

6 Pcs Manicure Kit. CS-B-2203 Also available with your required products.

7 Pcs Manicure Kit. CS-B-2204 Also available with your required products.

6 Pcs Manicure Kit. CS-B-2205 Also available with your required products.

6 Pcs Manicure Kit. CS-B-2206 Also available with your required products.

#### MANICURE CARE KITS

4 Pcs Manicure Kit. CS-B-2207 Also available with your required products.

4 Pcs Manicure Kit. CS-B-2208 Also available with your required products.

Barber Scissor Kit. CS-B-2209 Also available with your required products.

Barber Scissor Kit with wooden box. CS-B-2210 Also available with your required products.

6 Pcs Manicure Kit. CS-B-2211 Also available with your required products.

**11 Pcs Manicure Kit. CS-B-2212** Also available with your required products.

#### MANICURE CARE KITS

6 Pcs Manicure Kit. CS-B-2213 Also available with your required products.

7 Pcs Manicure Kit. CS-B-2214 Also available with your required products.

6 Pcs Manicure Kit. CS-B-2215 Also available with your required products.

Single Pcs Barber Scissor Kit. CS-B-2216 Also available with your required products.