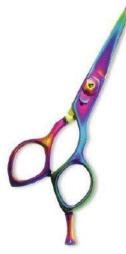

#### Professional Hair Cutting Scissor with razor edge. Multicolor Coating CS-B-1001

Also available in Satin Finish, Mirror Finish, Full Gold and Any Color. 5.5\",6\",6.5\",

Professional Hair Cutting Scissor with razor edge. Multicolor Coating CS-B-1002