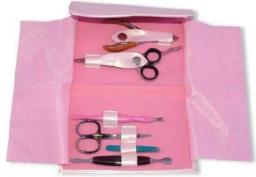

7 Pcs Manicure Kit. CS-B-2204 Also available with your required products.

6 Pcs Manicure Kit. CS-B-2205 Also available with your required products.

6 Pcs Manicure Kit. CS-B-2206 Also available with your required products.