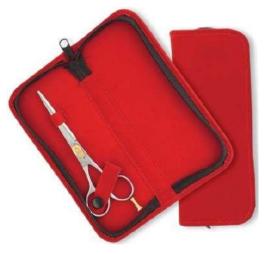

#### MANICURE CARE KITS

Single Pcs Barber Scissor Kit. CS-B-2201 Available with any barber scissor.

Single Pcs Barber Scissor Kit CS-B-2202 Available with any barber scissor.

6 Pcs Manicure Kit. CS-B-2203 Also available with your required products.

#### MANICURE CARE KITS

4 Pcs Manicure Kit. CS-B-2207 Also available with your required products.

4 Pcs Manicure Kit. CS-B-2208 Also available with your required products.

Barber Scissor Kit. CS-B-2209 Also available with your required products.

Barber Scissor Kit with wooden box. CS-B-2210 Also available with your required products.

6 Pcs Manicure Kit. CS-B-2211 Also available with your required products.

**11 Pcs Manicure Kit. CS-B-2212** Also available with your required products.

Single Pcs Barber Scissor Kit. CS-B-2216 Also available with your required products.