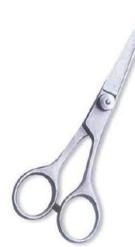

#### Professional Hair Cutting Scissor with razor edge. Multicolor Coating CS-B-1001

Also available in Satin Finish, Mirror Finish, Full Gold and Any Color. 5.5\",6\",6.5\",

Professional Hair Cutting Scissor with razor edge. Multicolor Coating CS-B-1002