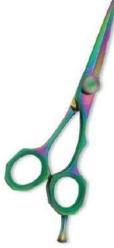

#### Professional Hair Cutting Scissor with razor edge. Multicolor Coating CS-B-1001

Also available in Satin Finish, Mirror Finish, Full Gold and Any Color. 5.5\",6\",6.5\",

Professional Hair Cutting Scissor with razor edge. Multicolor Coating CS-B-1002