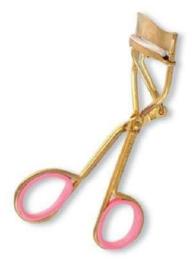

Multicolor Coating, Full Gold and any color.

Eye Lash Curler. Mirror Finish CS-B-1651 Available in Satin Finish, Mirror Finish,

Available in Satin Finish, Mirror Finish, Multicolor Coating, Full Gold and any color.

Eye Lash Curler. Full Gold CS-B-1652 Available in Satin Finish, Mirror Finish, Multicolor Coating, Full Gold and any color.

Eyebrow Trimmer. Mirror Finish CS-B-1653 Available in Satin Finish, Mirror Finish, Multicolor Coating, Full Gold and any color.