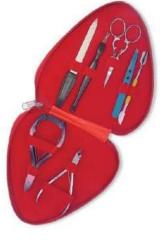

Barber Scissor Kit with wooden box. CS-B-2210 Also available with your required products.

6 Pcs Manicure Kit. CS-B-2211 Also available with your required products.

**11 Pcs Manicure Kit. CS-B-2212** Also available with your required products.