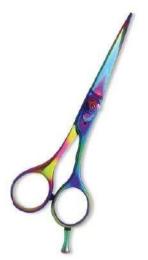

Professional Hair Cutting Scissor with razor edge. Multicolor Coating CS-B-1004

Also available in Satin Finish, Mirror Finish, Full Gold and Any Color.

Professional Hair Cutting Scissor with razor edge. Multicolor Coating CS-B-1005 Also available in Satin Finish, Mirror Finish,

Full Gold and Any Color.

Professional Hair Cutting Scissor with razor edge. Multicolor Coating CS-B-1006

Also available in Satin Finish, Mirror Finish, Full Gold and Any Color.