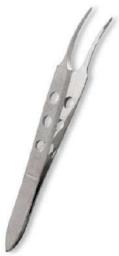

#### **EYE BROW TWEEZERS**

Tweezer Color Coating CS-B-1601 Available in Satin Finish, Mirror Finish,

Multicolor Coating, Full Gold and any color.

Tweezer Color Coating CS-B-1602 Available in Satin Finish, Mirror Finish, Multicolor Coating, Full Gold and any color.