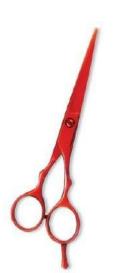

Also available in Satin Finish, Mirror Finish, Full Gold and Any Color.

Professional Hair Cutting Scissor with razor edge. Multicolor Coating CS-B-1003

Also available in Satin Finish, Mirror Finish, Full Gold and Any Color.