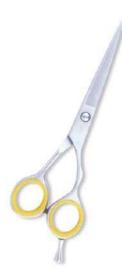

#### Professional Hair Cutting Scissor with razor edge. Multicolor Coating CS-B-1001

Also available in Satin Finish, Mirror Finish, Full Gold and Any Color. 5.5\",6\",6.5\",

Professional Hair Cutting Scissor with razor edge. Multicolor Coating CS-B-1002

Also available in Satin Finish, Mirror Finish, Full Gold and Any Color.

Professional Hair Cutting Scissor with razor edge. Multicolor Coating CS-B-1003

Also available in Satin Finish, Mirror Finish, Full Gold and Any Color.