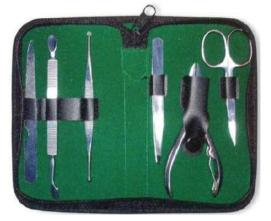

#### MANICURE CARE KITS

4 Pcs Manicure Kit. CS-B-2207 Also available with your required products.

4 Pcs Manicure Kit. CS-B-2208 Also available with your required products.

Barber Scissor Kit. CS-B-2209 Also available with your required products.