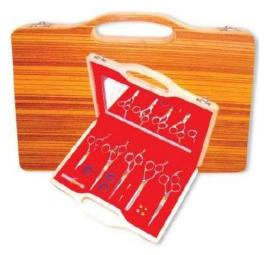

Barber Scissor Kit with wooden box. CS-B-2210 Also available with your required products.

6 Pcs Manicure Kit. CS-B-2211 Also available with your required products.

**11 Pcs Manicure Kit. CS-B-2212** Also available with your required products.