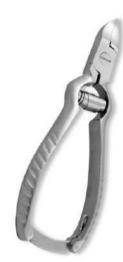

Nail Cutter. Mirror Finish. CS-B-1717 Also available in Satin Finish.

Nail Cutter, Puffer Spring w/lock. Half Gold. CS-B-1718 Other sizes can also be manufactured as per customer requirements.