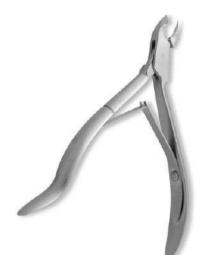

Cuticle Nipper, Double Spring w/lock. Mirror Finish. CS-B-1406

Also available in Satin Finish, Mirror Finish, Multicolor Coating, Full Gold and Any Color.

#### **CUTICLE NAIL NIPPERS**

ASER SURGICAL

Cuticle Nipper, Double Spring w/lock. Mirror Finish. CS-B-1407

Also available in Satin Finish, Mirror Finish, Multicolor Coating, Full Gold and Any Color.

Cuticle Nipper, Double Spring w/lock. Half Gold. CS-B-1408