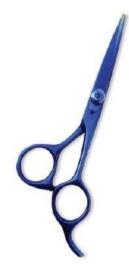

Also available in Satin Finish, Mirror Finish, Full Gold and Any Color.

Professional Hair Cutting Scissor with razor edge. Multicolor Coating CS-B-1003

Also available in Satin Finish, Mirror Finish, Full Gold and Any Color.

Professional Hair Cutting Scissor with razor edge. Multicolor Coating CS-B-1004

Also available in Satin Finish, Mirror Finish, Full Gold and Any Color.

Professional Hair Cutting Scissor with razor edge. Multicolor Coating CS-B-1005 Also available in Satin Finish, Mirror Finish,