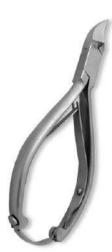

Nail Cutter, Double Spring. Mirror Finish. CS-B-1710 Other sizes can also be manufactured as per customer requirements.

Nail Cutter, Double Spring w/lock. Mirror Finish. CS-B-1711 Other sizes can also be manufactured as per

customer requirements.

Nail Cutter, Double Spring w/lock. Mirror Finish. CS-B-1712

Other sizes can also be manufactured as per customer requirements.