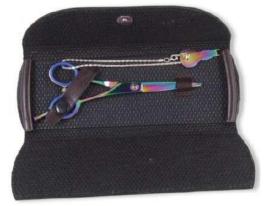

#### MANICURE CARE KITS

Single Pcs Barber Scissor Kit. CS-B-2201 Available with any barber scissor.

Single Pcs Barber Scissor Kit CS-B-2202 Available with any barber scissor.

6 Pcs Manicure Kit. CS-B-2203 Also available with your required products.

7 Pcs Manicure Kit. CS-B-2204 Also available with your required products.

6 Pcs Manicure Kit. CS-B-2205 Also available with your required products.

6 Pcs Manicure Kit. CS-B-2206 Also available with your required products.

#### MANICURE CARE KITS

4 Pcs Manicure Kit. CS-B-2207 Also available with your required products.

4 Pcs Manicure Kit. CS-B-2208 Also available with your required products.

Barber Scissor Kit. CS-B-2209 Also available with your required products.

Barber Scissor Kit with wooden box. CS-B-2210 Also available with your required products.

6 Pcs Manicure Kit. CS-B-2211 Also available with your required products.

**11 Pcs Manicure Kit. CS-B-2212** Also available with your required products.

#### MANICURE CARE KITS

6 Pcs Manicure Kit. CS-B-2213 Also available with your required products.

7 Pcs Manicure Kit. CS-B-2214 Also available with your required products.

6 Pcs Manicure Kit. CS-B-2215 Also available with your required products.

Single Pcs Barber Scissor Kit. CS-B-2216 Also available with your required products.