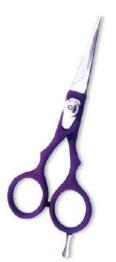

Professional Hair Cutting Scissor with razor edge. Multicolor Coating CS-B-1004

Also available in Satin Finish, Mirror Finish, Full Gold and Any Color.

Professional Hair Cutting Scissor with razor edge. Multicolor Coating CS-B-1005 Also available in Satin Finish, Mirror Finish,