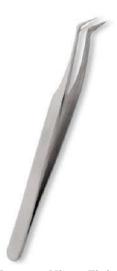

#### **EYE BROW TWEEZERS**

Tweezer Color Coating CS-B-1601 Available in Satin Finish, Mirror Finish,

Multicolor Coating, Full Gold and any color.

Tweezer Color Coating CS-B-1602 Available in Satin Finish, Mirror Finish, Multicolor Coating, Full Gold and any color.