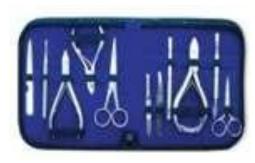

#### MANICURE CARE KITS

Single Pcs Barber Scissor Kit. CS-B-2201 Available with any barber scissor.

Single Pcs Barber Scissor Kit CS-B-2202 Available with any barber scissor.

6 Pcs Manicure Kit. CS-B-2203 Also available with your required products.