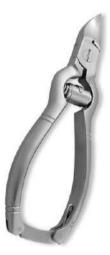

#### NAIL CUTTERS

LASER SURGICAL

Nail Cutter, Puffer Spring. Mirror Finish. CS-B-1713

Other sizes can also be manufactured as per customer requirements.

Nail Cutter, Puffer Spring. Mirror Finish. CS-B-1714

Other sizes can also be manufactured as per customer requirements.

Nail Cutter, Double Spring w/lock. Mirror Finish. CS-B-1715

Other sizes can also be manufactured as per customer requirements.

Nail Cutter, Single Spring. Mirror Finish. CS-B-1716 Other sizes can also be manufactured as per customer requirements.