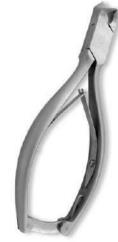

#### **NAIL CUTTERS**

Nail Cutter, Single Spring. Mirror Finish. CS-B-1701

Also available in Satin Finish, Multicolor Coating, Full Gold, Half gold and any color.

Nail Cutter, Single Spring. Half Gold CS-B-1702

Coating, Full Gold, Half gold and any color.

Nail Cutter, Single Spring. Mirror Finish. CS-B-1703

Also available in Satin Finish, Multicolor Coating, Full Gold, Half gold and any color.

Nail Cutter, Single Spring. Mirror Finish. CS-B-1704